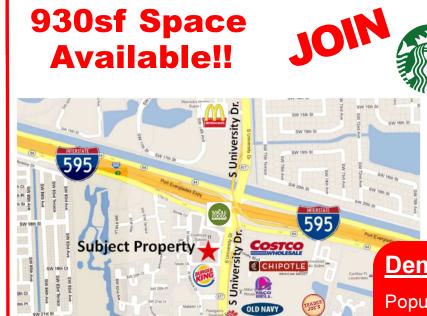

## **B&BPLAZA** RESTAURANT/RETAIL SPACE AVAILABLE

| OF I-595 & 3/4 MILES NORTH OF<br>NOVA SOUTHEASTERN UNIVERSITY<br>ON UNIVERSITY DRIVE |                |         |
|--------------------------------------------------------------------------------------|----------------|---------|
| nographics                                                                           | <u>3 Miles</u> | 5 Miles |
| ulation*                                                                             | 92,211         | 329 668 |

IGRATED HIGT CONTU

select 🖨 comfort.

Population\* Daytime Population\* Average Income\*

veri<del>7</del>0n

Traffic Counts: 73,000+

**Beth Azor** Mobile: 305-970-0416 Office: 954-615-0615 **•** Fax: 954-615-0616