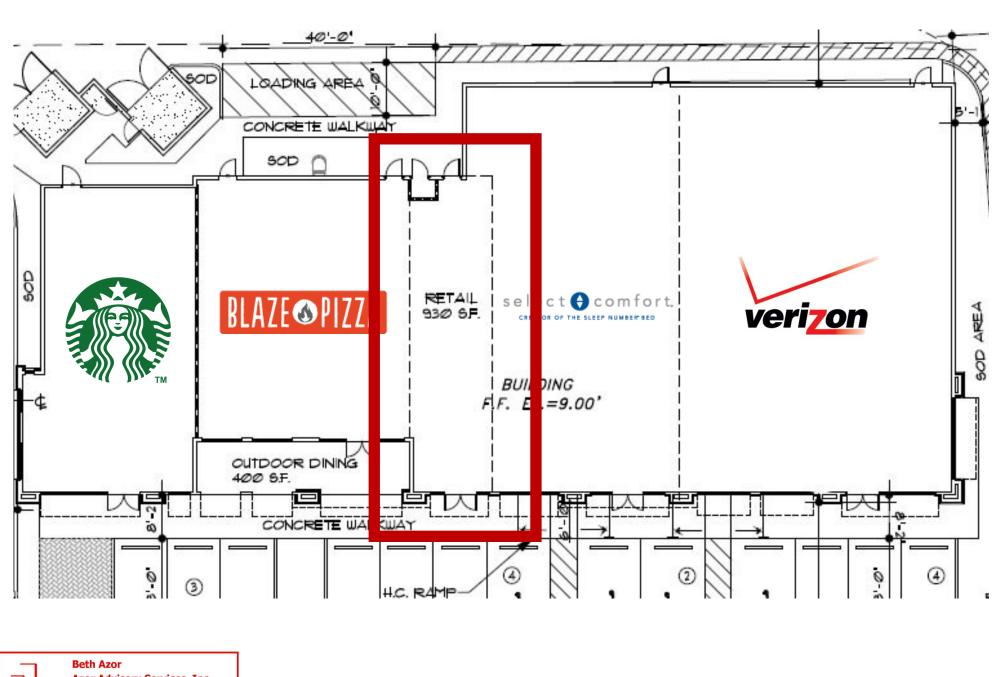

IGRATED HIGT CONTU

select 🖨 comfort.

Population\* Daytime Population\* Average Income\*

veri<del>7</del>0n

Traffic Counts: 73,000+

**Beth Azor** Mobile: 305-970-0416 Office: 954-615-0615 **•** Fax: 954-615-0616