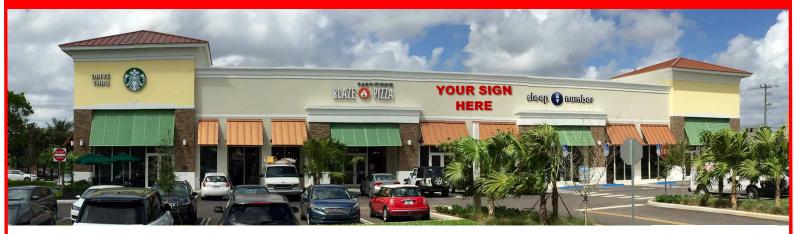

## **B&BPLAZA** RESTAURANT/RETAIL SPACE AVAILABLE

| OF I-595 & 3/4 MILES NORTH OF<br>NOVA SOUTHEASTERN UNIVERSITY<br>ON UNIVERSITY DRIVE |                |         |
|--------------------------------------------------------------------------------------|----------------|---------|
| nographics                                                                           | <u>3 Miles</u> | 5 Miles |
| ulation*                                                                             | 92,211         | 329 668 |