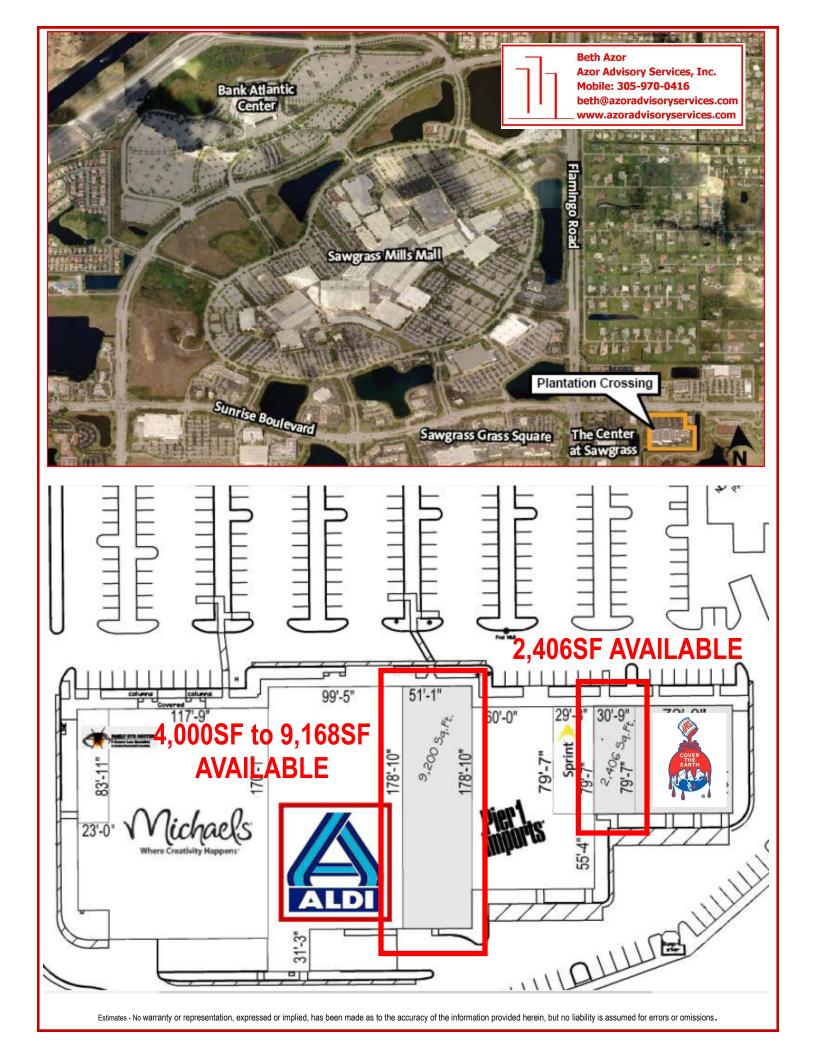

## PLANTATION CROSSING 12130-12220 W. Sunrise Blvd., Plantation, Florida 33323

ALDI FOOD MARKET

## **2405** to 9,16855 Available List fast of Sawgrass Mills Mall

ALD

## JOIN ALDI, MICHAELS, PIER 1 IMPORTS, SPRINT AND SHERWIN-WILLIAMS COMING SOON!

| <b>Demographics</b>                       | <u>1 Mile</u>       | <u>3 Miles</u>     |
|-------------------------------------------|---------------------|--------------------|
| Population*                               | 14,996              | 102,216            |
| Daytime Population*<br>Average HH Income* | 25,418<br>\$105,158 | 61,525<br>\$82,406 |
| Traffic Counts: 39,000+                   |                     |                    |