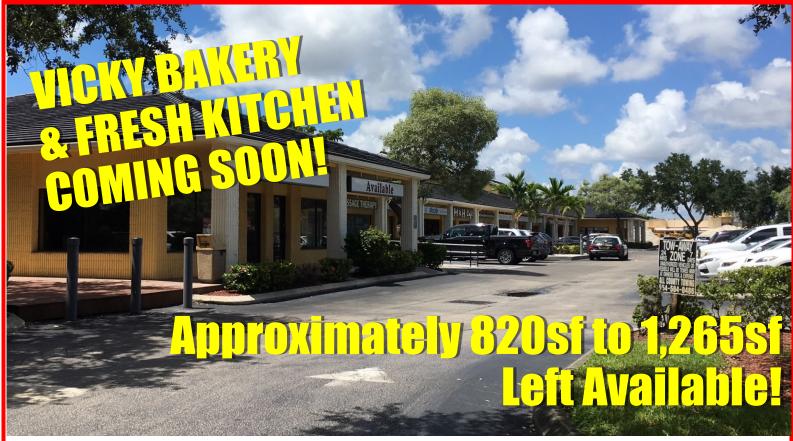

## SHOPPES OF ROLLING HILLS

2853-2889 South University Drive, Davie, Florida





## Located Across From NOVA Southeastern University!

| <u>Demographics</u> | 3 Miles  | 5 Miles  |
|---------------------|----------|----------|
| Population*         | 107,229  | 347,272  |
| Daytime Population* | 66,333   | 145,831  |
| Average HH Income*  | \$79,674 | \$72,407 |

**Traffic Counts: 73,000+** 



For details, please contact Beth Azor

Office: 954-615-0615 \* Fax: 954-615-0616 beth@azoradvisoryservices.com



Beth Azor Azor Advisory Services, Inc. Mobile: 305-970-0416 beth@azoradvisoryservices.com www.azoradvisoryservices.com