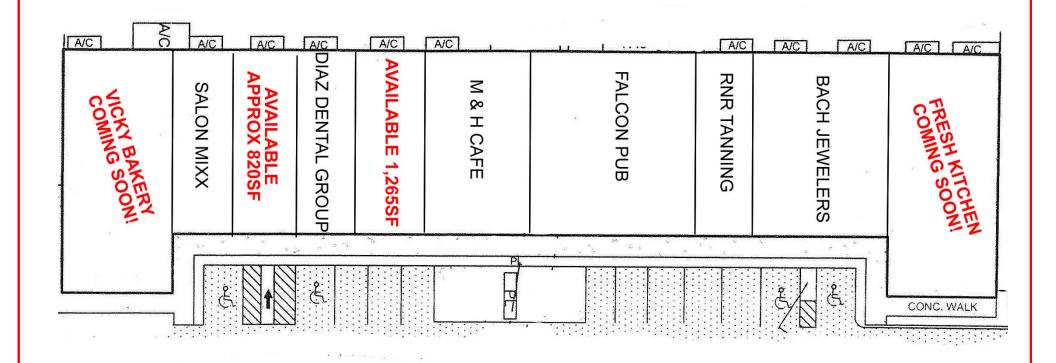

## SHOPPES OF ROLLING HILLS

2853-2889 South University Drive, Davie, Florida





## Located Across From NOVA Southeastern University!

| <u>Demographics</u> | 3 Miles  | 5 Miles  |
|---------------------|----------|----------|
| Population*         | 107,229  | 347,272  |
| Daytime Population* | 66,333   | 145,831  |
| Average HH Income*  | \$79,674 | \$72,407 |

**Traffic Counts: 73,000+** 



For details, please contact Beth Azor

Office: 954-615-0615 \* Fax: 954-615-0616 beth@azoradvisoryservices.com



Beth Azor Azor Advisory Services, Inc. Mobile: 305-970-0416 beth@azoradvisoryservices.com www.azoradvisoryservices.com