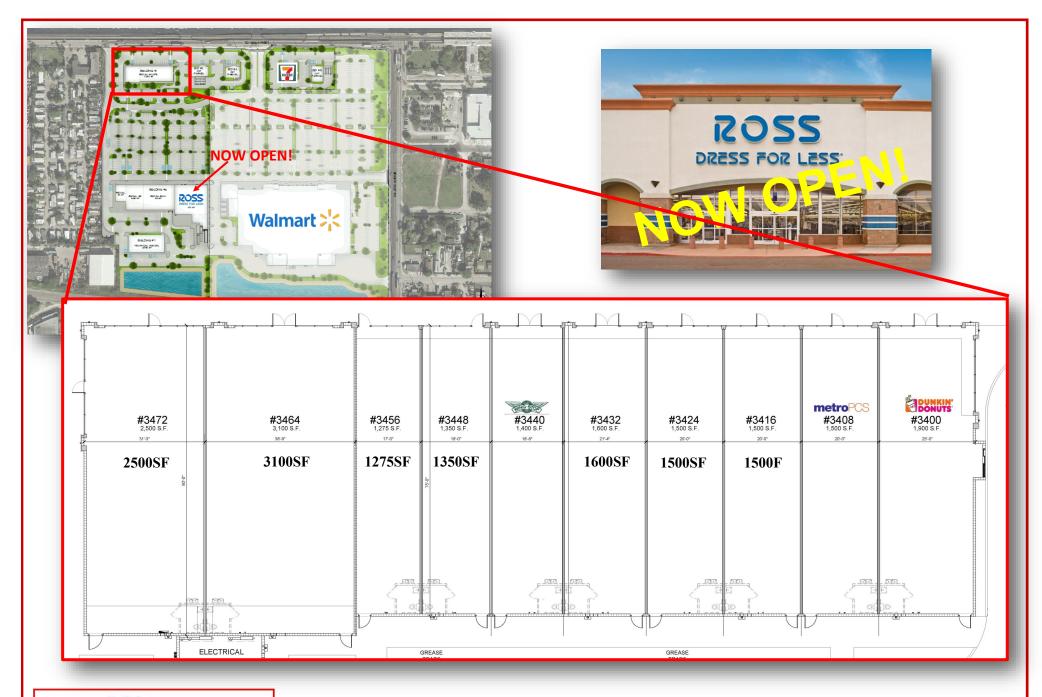

## EAST HIALEAH MARKETPLACE

Located on the southwest Corner of 79th Street & 32nd Avenue

Retail, Medical, and Outparcels Available!

3 Miles 5 Miles

Tenant Sign