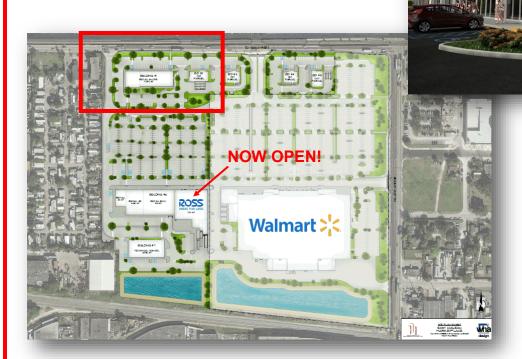

## EAST HIALEAH MARKETPLACE

Located on the southwest Corner of 79th Street & 32nd Avenue

Retail, Medical, and Outparcels Available!

3 Miles 5 Miles

Tenant Sign